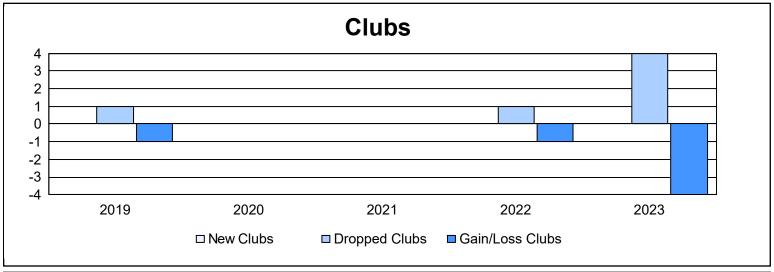

District 14 E As of June 2023 Cumulative

| Year      | New<br>Clubs | Dropped<br>Clubs | Gain/<br>Loss<br>Clubs | New<br>Members | Charter<br>Members | Reinstate<br>Members | Transfer<br>Members | Total<br>Member<br>Added | Total<br>Members<br>Dropped | Gain/<br>Loss<br>Members |
|-----------|--------------|------------------|------------------------|----------------|--------------------|----------------------|---------------------|--------------------------|-----------------------------|--------------------------|
| 2018-2019 | 0            | 1                | -1                     | 44             | 0                  | 3                    | 2                   | 49                       | 135                         | -86                      |
| 2019-2020 | 0            | 0                | 0                      | 39             | 0                  | 1                    | 0                   | 40                       | 85                          | -45                      |
| 2020-2021 | 0            | 0                | 0                      | 51             | 0                  | 1                    | 1                   | 53                       | 61                          | -8                       |
| 2021-2022 | 0            | 1                | -1                     | 52             | 0                  | 2                    | 5                   | 59                       | 91                          | -32                      |
| 2022-2023 | 0            | 4                | -4                     | 33             | 5                  | 0                    | 5                   | 43                       | 99                          | -56                      |
| Average   | 0            | 1                | -1                     | 44             | 1                  | 1                    | 3                   | 49                       | 94                          | -45                      |